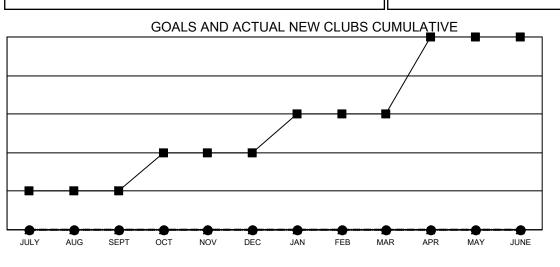

## GAT MONTHLY MEMBERSHIP PROGRESS REPORT

**Multiple District 38** 

LOCATION: NEBRASKA

Results as of: 7/31/2020

| -             |               |             |               |                       |                        |                         |                                                    |  |  |
|---------------|---------------|-------------|---------------|-----------------------|------------------------|-------------------------|----------------------------------------------------|--|--|
| Clubs         |               |             |               | Members               |                        |                         |                                                    |  |  |
|               | RESULTS FOR   | R 2020-2021 |               | RESULTS FOR 2020-2021 |                        |                         |                                                    |  |  |
| QUARTER       | NEW CLUB GOAL | NEW CLUBS   | DROPPED CLUBS | QUARTER               | BER GROWTH NET<br>GOAL | MEMBER GROWTH<br>ACTUAL | DROPPED<br>MEMBERS ACTUAL<br>(including transfers) |  |  |
| JULY/AUG/SEPT | 1             | 0           | 0             | JULY/AUG/SEPT         | 3                      | 9                       | 31                                                 |  |  |
| OCT/NOV/DEC   | 1             | 0           | 0             | OCT/NOV/DEC           | 9                      | 0                       | 0                                                  |  |  |
| JAN/FEB/MAR   | 1             | 0           | 0             | JAN/FEB/MAR           | 14                     | 0                       | 0                                                  |  |  |
| APR/MAY/JUNE  | 2             | 0           | 0             | APR/MAY/JUNE          | 8                      | 0                       | 0                                                  |  |  |

CURRENT YEAR ACTUAL NEW CLUBS

- LAST YEAR ACTUAL NEW CLUBS

| DROPPED CLUBS: 0 |    | 7 CLUBS OF 127 ADDED 1 OR MORE | GENDER DISTRIBUTION        |                |     |
|------------------|----|--------------------------------|----------------------------|----------------|-----|
|                  |    | NEW MEMBERS                    | MALE                       | 2,309 (73.79%) |     |
| DROPPED MEMBERS  |    |                                | FEMALE                     | 820 (26.21%)   |     |
| DECEASED         | 1  | CLICK HERE FOR CUMULATIVE      | TOTAL FAMILY UNIT MEMBERS  |                | 654 |
| CLUB CANCELLED 0 |    | MEMBERSHIP DATA                |                            |                | 331 |
| OTHER 30         |    |                                | FAMILY MEMBERS PAYING HALF |                |     |
| TOTAL            | 31 |                                |                            |                |     |