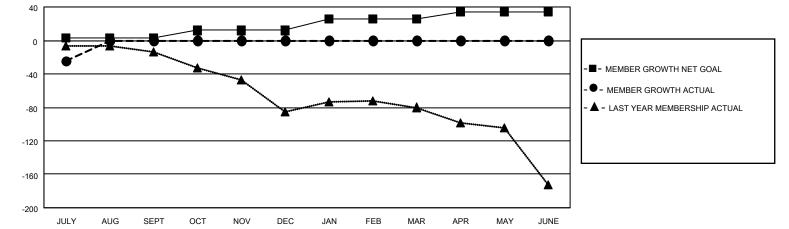

## GAT MONTHLY MEMBERSHIP PROGRESS REPORT

**Multiple District 38** 

LOCATION: NEBRASKA

Results as of: 7/31/2020

| -             |               |             |               |                       |                        |                         |                                                    |  |  |
|---------------|---------------|-------------|---------------|-----------------------|------------------------|-------------------------|----------------------------------------------------|--|--|
| Clubs         |               |             |               | Members               |                        |                         |                                                    |  |  |
|               | RESULTS FOR   | R 2020-2021 |               | RESULTS FOR 2020-2021 |                        |                         |                                                    |  |  |
| QUARTER       | NEW CLUB GOAL | NEW CLUBS   | DROPPED CLUBS | QUARTER               | BER GROWTH NET<br>GOAL | MEMBER GROWTH<br>ACTUAL | DROPPED<br>MEMBERS ACTUAL<br>(including transfers) |  |  |
| JULY/AUG/SEPT | 1             | 0           | 0             | JULY/AUG/SEPT         | 3                      | 9                       | 31                                                 |  |  |
| OCT/NOV/DEC   | 1             | 0           | 0             | OCT/NOV/DEC           | 9                      | 0                       | 0                                                  |  |  |
| JAN/FEB/MAR   | 1             | 0           | 0             | JAN/FEB/MAR           | 14                     | 0                       | 0                                                  |  |  |
| APR/MAY/JUNE  | 2             | 0           | 0             | APR/MAY/JUNE          | 8                      | 0                       | 0                                                  |  |  |

CURRENT YEAR ACTUAL NEW CLUBS

- LAST YEAR ACTUAL NEW CLUBS

| DROPPED CLUBS: 0 |    | 7 CLUBS OF 127 ADDED 1 OR MORE | GENDER DISTRIBUTION        |                |     |
|------------------|----|--------------------------------|----------------------------|----------------|-----|
|                  |    | NEW MEMBERS                    | MALE                       | 2,309 (73.79%) |     |
| DROPPED MEMBERS  |    |                                | FEMALE                     | 820 (26.21%)   |     |
| DECEASED         | 1  | CLICK HERE FOR CUMULATIVE      | TOTAL FAMILY UNIT MEMBERS  |                | 654 |
| CLUB CANCELLED 0 |    | MEMBERSHIP DATA                |                            |                | 331 |
| OTHER 30         |    |                                | FAMILY MEMBERS PAYING HALF |                |     |
| TOTAL            | 31 |                                |                            |                |     |